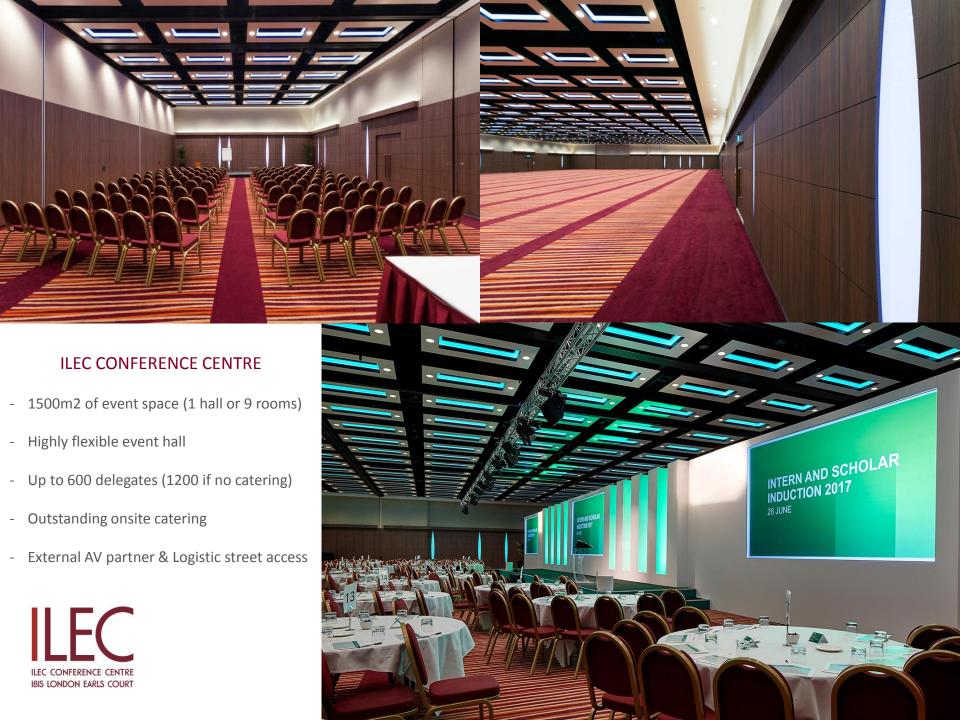

## ILEC CONFERENCE CENTRE IBIS LONDON EARLS COURT











IBIS LONDON EARLS COURT



## IBIS LONDON EARLS COURT

- 504 Guest rooms Hotel
- 40 covers Restaurant
- 90 covers Traditional English Pub
- Underground parking
- Concierge and business services







## WEST LONDON – PREMIER EVENT DESTINATION

- Direct or easy access to Heathrow and Gatwick Airport
- Direct and quick access to Paddington train Station
- Direct and ease of access to A4 / M4 (and on-site parking)
- 2 major metro lines for city centre and riverside centre
- Major business hubs within 5/10 minutes tube journey
- Major tourist attractions within 110/15 minutes tube journey
- Central position to most major sports hub