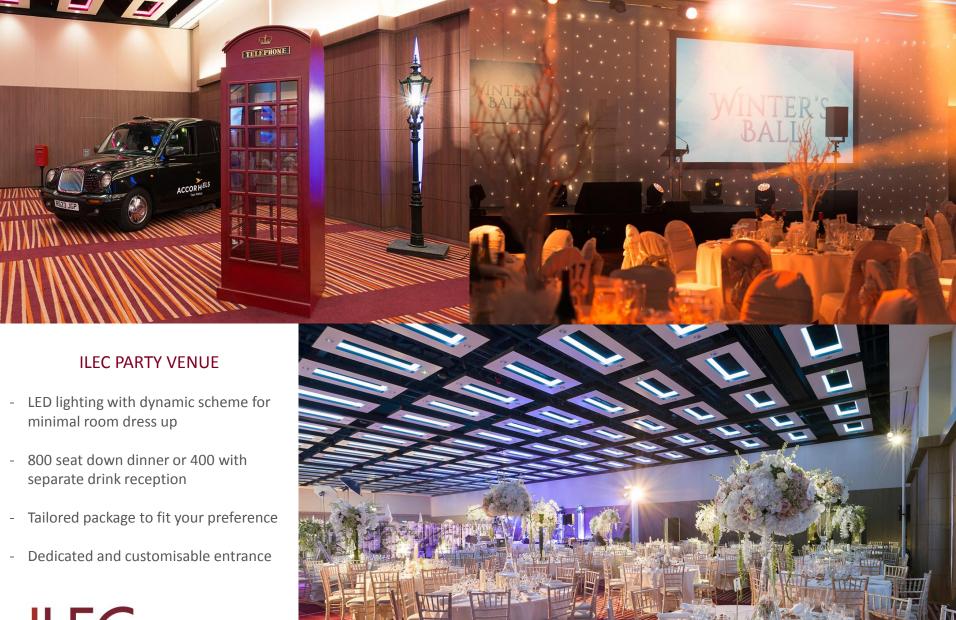

## ILEC CONFERENCE CENTRE IBIS LONDON EARLS COURT











IBIS LONDON EARLS COURT



## IBIS LONDON EARLS COURT

- 504 Guest rooms Hotel
- 40 covers Restaurant
- 90 covers Traditional English Pub
- Underground parking
- Concierge and business services







## WEST LONDON – PREMIER EVENT DESTINATION

- Direct or easy access to Heathrow and Gatwick Airport
- Direct and quick access to Paddington train Station
- Direct and ease of access to A4 / M4 (and on-site parking)
- 2 major metro lines for city centre and riverside centre
- Major business hubs within 5/10 minutes tube journey
- Major tourist attractions within 110/15 minutes tube journey
- Central position to most major sports hub