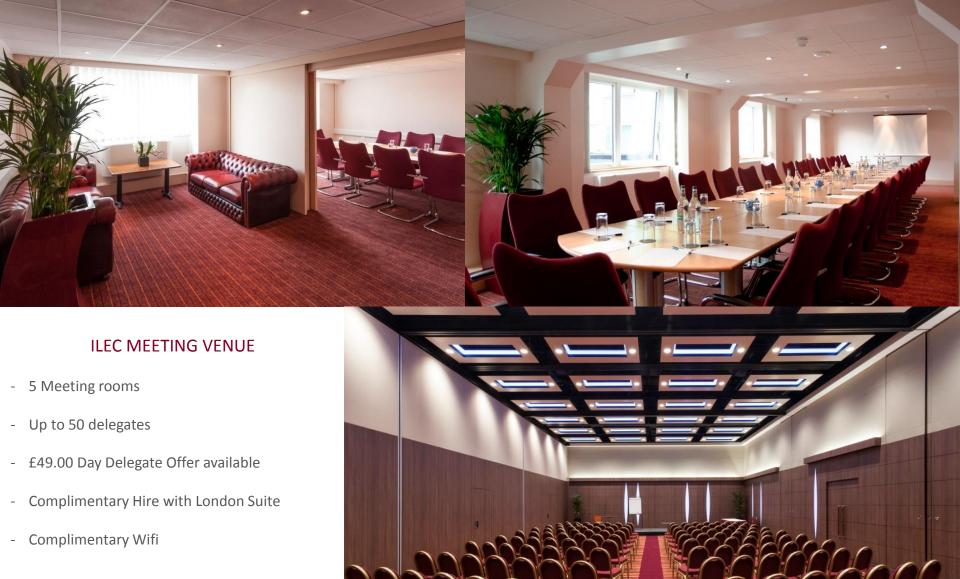

## ILEC CONFERENCE CENTRE IBIS LONDON EARLS COURT











IBIS LONDON EARLS COURT



## IBIS LONDON EARLS COURT

- 504 Guest rooms Hotel
- 40 covers Restaurant
- 90 covers Traditional English Pub
- Underground parking
- Concierge and business services







## WEST LONDON – PREMIER EVENT DESTINATION

- Direct or easy access to Heathrow and Gatwick Airport
- Direct and quick access to Paddington train Station
- Direct and ease of access to A4 / M4 (and on-site parking)
- 2 major metro lines for city centre and riverside centre
- Major business hubs within 5/10 minutes tube journey
- Major tourist attractions within 110/15 minutes tube journey
- Central position to most major sports hub