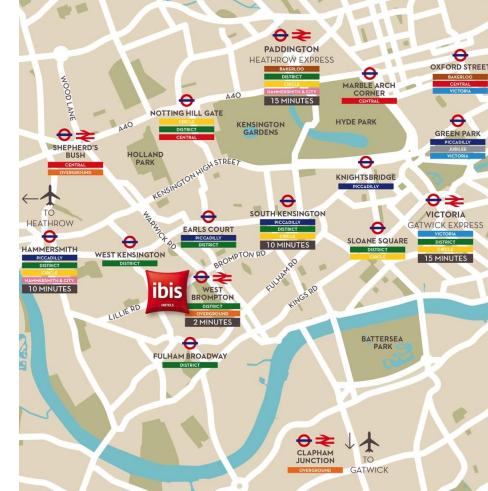

## WEST LONDON – PREMIER EVENT DESTINATION

- Direct or easy access to Heathrow and Gatwick Airport
- Direct and quick access to Paddington train Station
- Direct and ease of access to A4 / M4 (and on-site parking)
- 2 major metro lines for city centre and riverside centre
- Major business hubs within 5/10 minutes tube journey
- Major tourist attractions within 110/15 minutes tube journey
- Central position to most major sports hub